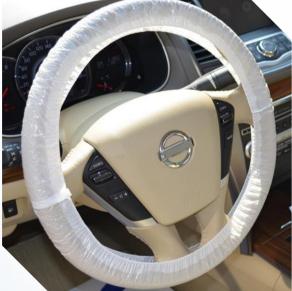

# Disposable car steering wheel cover with double elastic band

**Properties:** 

- Dimension: L 130 cm \* D 10 cm.
- Diameter: 220 370 mm.
- Material: MDPE white, thickness 17μ.
- Particularity: Circular rubber bands.
- Packing: 250 pcs. in dispenser box, neutral.

### Specification:

- White, oil and water resistant PE film.
- Rugged, stretchy and non-slip.
- Optimal fit due to rubber bands.
- Fits almost all steering wheel sizes.
- Delivery in a practical dispenser box.
- Easy handling thanks to pre-punched opening.