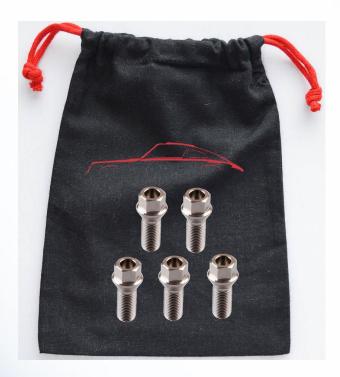

# Drawstring Wheel Screw Bag 100% Cotton 1 pack = 50 pcs

# Specification:

Approximate size: W 16 cm\* H 20 cm.

Material: 100% cotton

➤ Weight: 130 g / m².

Available models:

Natural colors,
 with 2 natural 100% Cotton cords.

Black color,
 with 2 red 100% Cotton cords.

# **Description:**

Ideal for storing wheel bolts, with practical drawstring.

Just after the wheel change the wheel bolts together, put into the bag and pull. It can be stored comfortably in the luggage compartment and you can be sure that you have all wheel bolts together when you change the wheel.